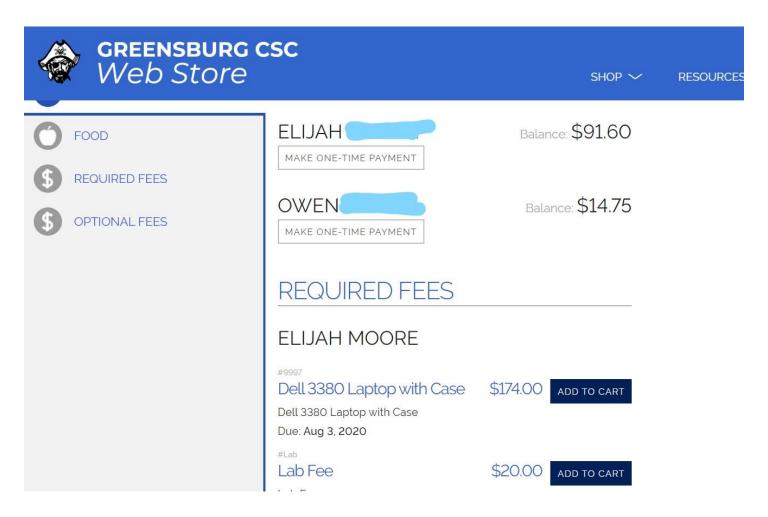

 If you have previously created an account, log in. If this is your first time visiting Revtrak, click Create Account and follow the prompts.

- Click on Student Food and Fees to see the fees associated with your students.
- To make a payment, you must click Add to Cart. Then, choose Continue Shopping, or Check Out