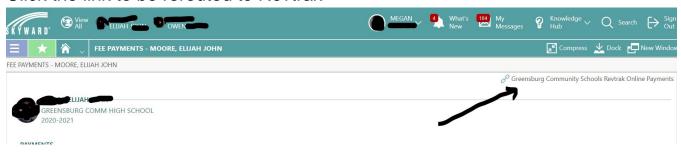

## Steps to Make an Online Payment

 Go to the corporation website and find Skyward Family Access under the For Parents Tab

- Once you have logged in to Skyward, select your student at the top.
- Click on the Fee Payments tab and then find the Greensburg Community Schools Revtrak Online Payments link near the top.
- Click the link to be rerouted to Revtrak