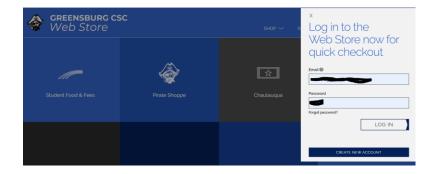

 If you have previously created an account, log in. If this is your first time visiting Revtrak, click Create Account and follow the prompts.

- Click on Student Food and Fees to see the fees associated with your students.
- To make a payment, you must click Add to Cart. Then, choose Continue Shopping, or Check Out