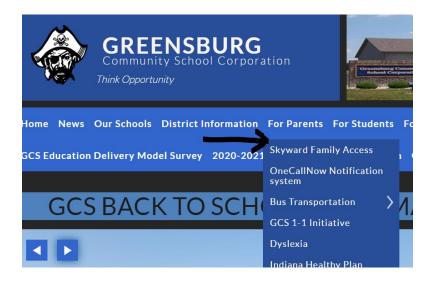

## Steps to Make an Online Payment

 Go to the corporation website and find Skyward Family Access under the For Parents Tab

- Once you have logged in to Skyward, select your student at the top.
- Click on the Fee Payments tab and then find the Greensburg Community Schools Revtrak Online Payments link near the top.
- Click the link to be rerouted to Revtrak